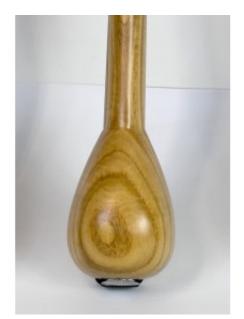

### **Description**

Carved small sized baglama made by dark mulberry with the following specifications:

- Speaker wood: dark mulberry
- Figure (tonewood decoration): rosewood wooden inlay
- Top: Spruce
- Fretboard from african ebony
- Tuning machines: Grover
- one piece speaker neck headstock from dark mulberry reinforced with a carbon fiber neck rod
- fretboard length: 36cm