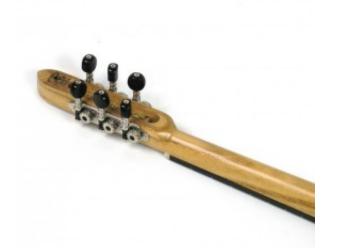

### **Description**

Carved small sized baglama made by dark mulberry with the following specifications:

- Speaker wood: dark mulberry
- Figure (tonewood decoration): rosewood wooden inlay
- Top: Spruce
- Fretboard from african ebony
- Tuning machines: Grover
- one piece speaker neck headstock from dark mulberry reinforced with a carbon fiber neck rod
- fretboard length: 36cm