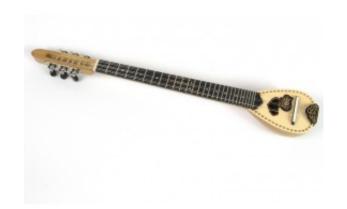

### **Description**

Carved small sized baglama made by dark mulberry with the following specifications:

- Speaker wood: dark mulberry
- Figure (tonewood decoration): rosewood wooden inlay
- Top: Spruce
- Fretboard from african ebony
- Tuning machines: Grover
- one piece speaker neck headstock from dark mulberry reinforced with a carbon fiber neck rod
- fretboard length: 36cm

## Specification

| Woods sound combination |  |
|-------------------------|--|
| A                       |  |
| A                       |  |
| Speaker                 |  |
| 0 - curved              |  |
| Very small              |  |
|                         |  |
| Spruce                  |  |
|                         |  |
| NO                      |  |
| 36cm                    |  |
| African ebony           |  |
| acrylic                 |  |
|                         |  |
| Grover                  |  |
|                         |  |