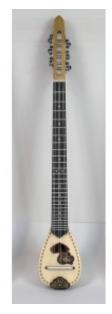

# BA37 mulberry curved

**Product Code:** BA37 **Availability:** 7 - 9 months

**Price: 613.80€** 

Ex Tax: 495.00€

### **Description**

Carved small sized baglama made by dark mulberry with the following specifications:

- Speaker wood: dark mulberry
- Figure (tonewood decoration): rosewood wooden inlay
- Top: Spruce
- Fretboard from african ebony
- Tuning machines: Grover
- one piece speaker neck headstock from dark mulberry reinforced with a carbon fiber neck rod
- fretboard length: 36cm