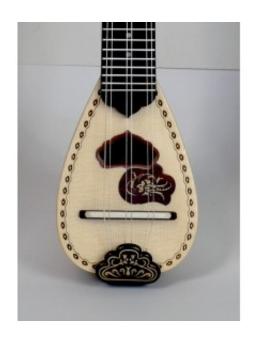

### **Description**

Carved small sized baglama made by dark mulberry with the following specifications:

- Speaker wood: dark mulberry
- Figure (tonewood decoration): rosewood wooden inlay
- Top: Spruce
- Fretboard from african ebony
- Tuning machines: Grover
- one piece speaker neck headstock from dark mulberry reinforced with a carbon fiber neck rod
- fretboard length: 36cm