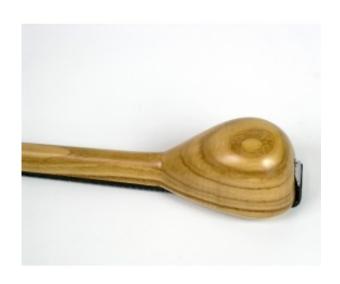

### **Description**

Carved small sized baglama made by dark mulberry with the following specifications:

- Speaker wood: dark mulberry
- Figure (tonewood decoration): rosewood wooden inlay
- Top: Spruce
- Fretboard from african ebony
- Tuning machines: Grover
- one piece speaker neck headstock from dark mulberry reinforced with a carbon fiber neck rod
- fretboard length: 36cm

### **Product Gallery**