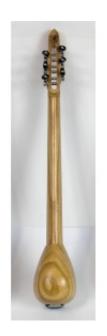

### **Description**

Carved small sized baglama made by dark mulberry with the following specifications:

- Speaker wood: dark mulberry
- Figure (tonewood decoration): rosewood wooden inlay
- Top: Spruce
- Fretboard from african ebony
- Tuning machines: Grover
- one piece speaker neck headstock from dark mulberry reinforced with a carbon fiber neck rod
- fretboard length: 36cm

### **Product Gallery**