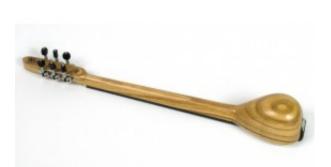

### **Description**

Carved small sized baglama made by dark mulberry with the following specifications:

- Speaker wood: dark mulberry
- Figure (tonewood decoration): rosewood wooden inlay
- Top: Spruce
- Fretboard from african ebony
- Tuning machines: Grover
- one piece speaker neck headstock from dark mulberry reinforced with a carbon fiber neck rod
- fretboard length: 36cm