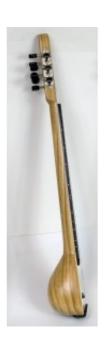

### **Description**

Carved small sized baglama made by dark mulberry with the following specifications:

- Speaker wood: dark mulberry
- Figure (tonewood decoration): rosewood wooden inlay
- Top: Spruce
- Fretboard from african ebony
- Tuning machines: Grover
- one piece speaker neck headstock from dark mulberry reinforced with a carbon fiber neck rod
- fretboard length: 36cm