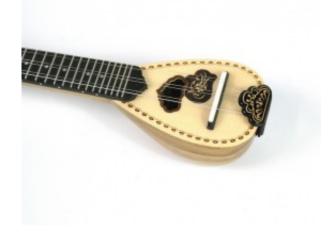

### **Description**

Carved small sized baglama made by dark mulberry with the following specifications:

- Speaker wood: dark mulberry
- Figure (tonewood decoration): rosewood wooden inlay
- Top: Spruce
- Fretboard from african ebony
- Tuning machines: Grover
- one piece speaker neck headstock from dark mulberry reinforced with a carbon fiber neck rod
- fretboard length: 36cm